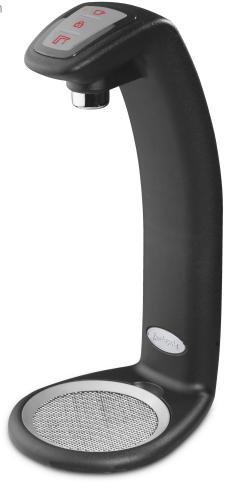

# Instanta G2 InstaTap

Office Boiling 5 litre Matt Black High

**FILTERED: BOILING** 

## Features and benefits

 $Actual\ product\ may\ vary\ slightly\ depending\ on\ functionality.\ The\ image\ shown\ is\ a\ representation\ only.$ 