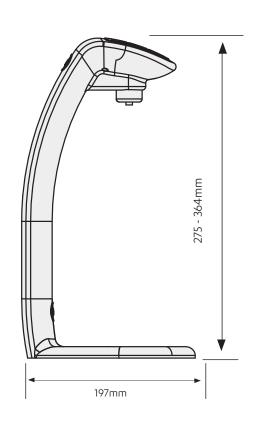

# Font

| Style                        | High                  |
|------------------------------|-----------------------|
| Finish                       | Matt Black            |
| Dimensions (W x D x H)       | 150mm x 197mm x 364mm |
| Tap font clearance           | 280mm                 |
| Disability options           | No                    |
| acked Dimensions (W x D x H) |                       |
| Packed weight                | 5.15kg                |
|                              |                       |

InstaTap mounting clearance - All dimensions in mm