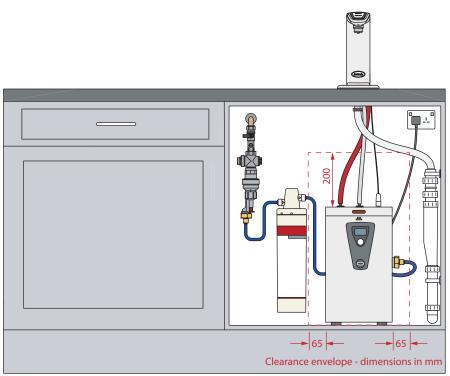

InstaTap mounting clearance - All dimensions in mm

# Under-counter unit installation

Clearance space required for under counter unit