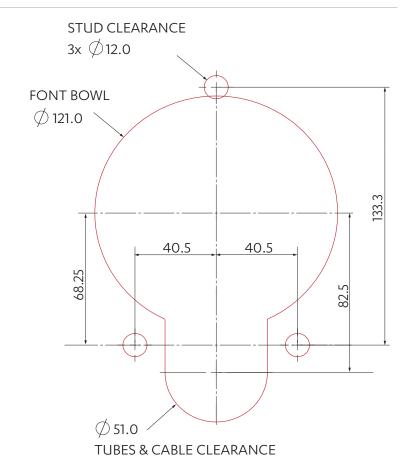

InstaTap mounting clearance - All dimensions in mm

# Under-counter unit installation

Clearance space required for under counter unit