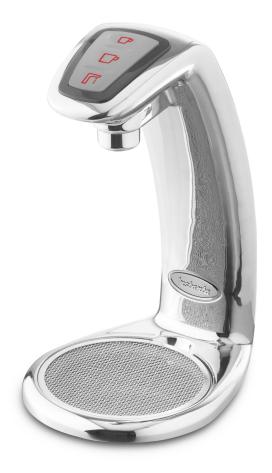

# Instanta G2 InstaTap

Commercial Boiling 20 litre Polished Stainless Steel High

## 1 font included:

## Choice of dispense

There are three options available: free pour and 2 measured dispense.