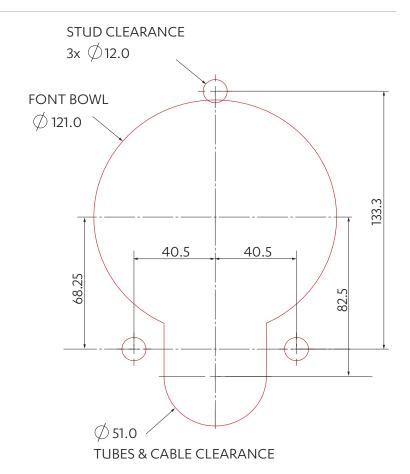

InstaTap mounting clearance - All dimensions in mm

# Under-counter unit installation

Clearance space required for under counter unit