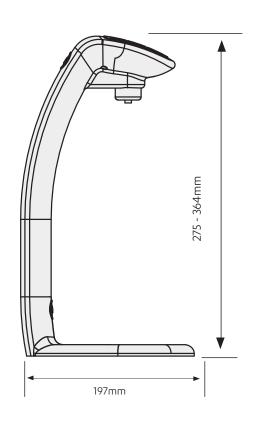

## Font

| High                  |                                                  |
|-----------------------|--------------------------------------------------|
| Polished stainless    |                                                  |
| 150mm x 197mm x 364mm |                                                  |
| 280mm                 |                                                  |
| No                    |                                                  |
|                       |                                                  |
|                       |                                                  |
|                       | Polished stainless  150mm x 197mm x 364mm  280mm |

InstaTap mounting clearance - All dimensions in mm