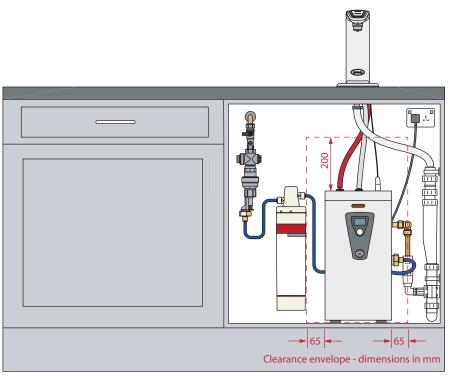

InstaTap mounting clearance - All dimensions in mm

# Under-counter unit installation

Clearance space required for under counter unit