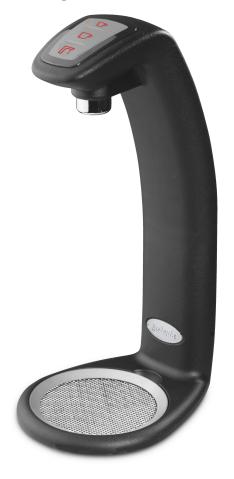

# Instanta G2 InstaTap

Commercial Boiling 40 litre Matt Black High Double Font

**BOILING** 

#### 2 fonts included:

Also available in:

POLISHED STAINLESS

Product code: I2CB40HD

 $Actual\ product\ may\ vary\ slightly\ depending\ on\ functionality.\ The\ image\ shown\ is\ a\ representation\ only.$ 