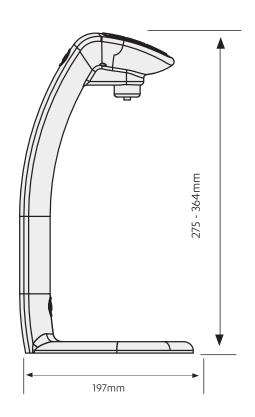

## Font

| Style                         | High                       |
|-------------------------------|----------------------------|
| Finish                        | Matt Black                 |
| Fonts included                | 2                          |
| Dimensions (W x D x H)        | 150mm x 197mm x 364mm      |
| Tap font clearance            | 280mm                      |
| Disability options            | No                         |
| Packed Dimensions (W x D x H) |                            |
| Packed weight                 | 10.30kg (2 x 5.15kg boxes) |
|                               |                            |

InstaTap mounting clearance - All dimensions in mm