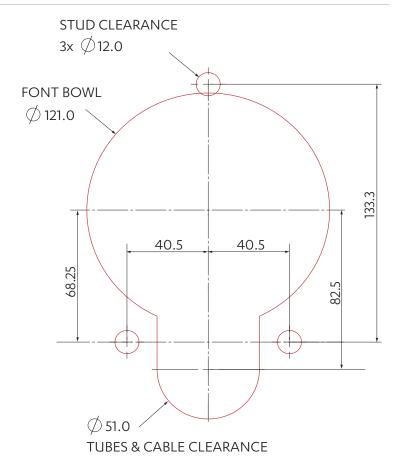

InstaTap mounting clearance - All dimensions in mm

# Under-counter unit installation

Clearance space required for under counter unit