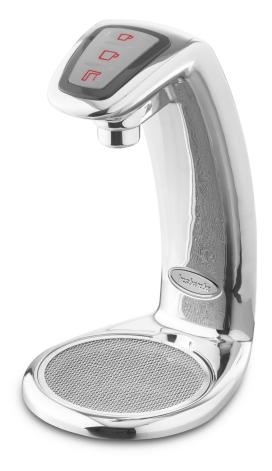

# Instanta G2 InstaTap

Commercial Boiling 50 litre Polished Stainless Steel

## 1 font included:

### Also available in:

Product code: I2CB50B

Actual product may vary slightly depending on functionality. The image shown is a representation only.

## Choice of dispense

There are three options available: free pour and 2 measured dispense.

## Choice of design

Available in 2 heights and 2 finishes.

| Model  | Capacity  | Heat up time<br>(minutes) | Rapid draw off<br>(litres) | Rapid draw off<br>(cups)* | Boiling cups<br>per hour*   | Nominal power<br>rating kW @ 230V | Command centre<br>dimensions<br>W x D x H |
|--------|-----------|---------------------------|----------------------------|---------------------------|-----------------------------|-----------------------------------|-------------------------------------------|
| I2CB50 | 50 Litres | 42 @ 6.75kW<br>64 @ 4.5kW | 50                         | 300                       | 378 @ 6.75kW<br>252 @ 4.5kW | 6.75kW<br>4.5kW                   | 560mm x 510mm x<br>600mm                  |