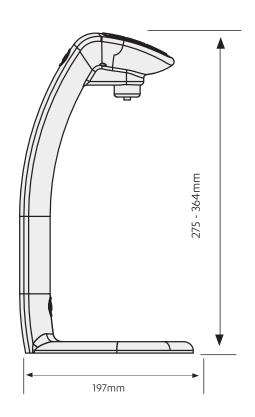

## Font

| Style                         | Standard              |
|-------------------------------|-----------------------|
| Finish                        | Polished stainless    |
| Dimensions (W x D x H)        | 150mm x 197mm x 275mm |
| Tap font clearance            | 195mm                 |
| Disability options            | No                    |
| Packed Dimensions (W x D x H) |                       |
| Packed weight                 |                       |

InstaTap mounting clearance - All dimensions in mm