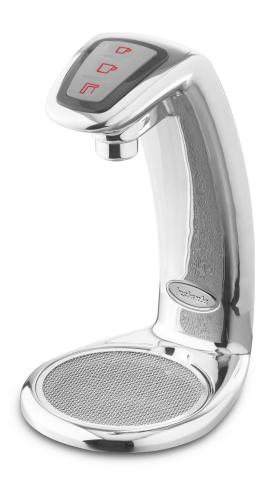

# Instanta G2 InstaTap

Commercial Boiling 50 litre Polished Stainless Steel High

#### BOILING

1 font included:

Also available in:

Product code: I2CB50BH

Actual product may vary slightly depending on functionality. The image shown is a representation only.

#### Choice of design

Available in 2 heights and 2 finishes.

| Model   | Capacity  | Heat up time<br>(minutes) | Rapid draw off<br>(litres) | Rapid draw off<br>(cups)* | Boiling cups<br>per hour*   | Nominal power<br>rating kW @ 230V | Command centre<br>dimensions<br>W x D x H |
|---------|-----------|---------------------------|----------------------------|---------------------------|-----------------------------|-----------------------------------|-------------------------------------------|
| I2CB50H | 50 Litres | 42 @ 6.75kW<br>64 @ 4.5kW | 50                         | 300                       | 378 @ 6.75kW<br>252 @ 4.5kW | 6.75kW<br>4.5kW                   | 560mm x 510mm x<br>600mm                  |

### Font

| Style                         | High                  |  |
|-------------------------------|-----------------------|--|
| Finish                        | Polished stainless    |  |
| Dimensions (W x D x H)        | 150mm x 197mm x 364mm |  |
| Tap font clearance            | 280mm                 |  |
| Disability options            | No                    |  |
| Packed Dimensions (W x D x H) |                       |  |
| Packed weight                 |                       |  |