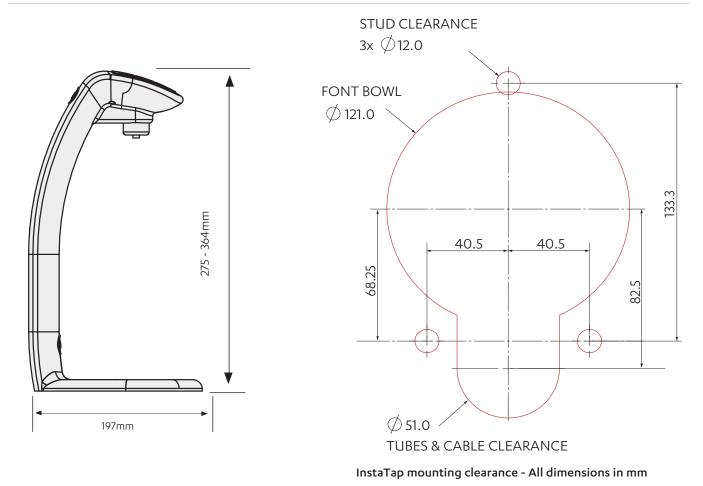

### Font

| Style                         | High                  |  |
|-------------------------------|-----------------------|--|
| Finish                        | Polished stainless    |  |
| Dimensions (W x D x H)        | 150mm x 197mm x 364mm |  |
| Tap font clearance            | 280mm                 |  |
| Disability options            | No                    |  |
| Packed Dimensions (W x D x H) |                       |  |
| Packed weight                 |                       |  |

## Under-counter unit installation

Clearance space required for under counter unit