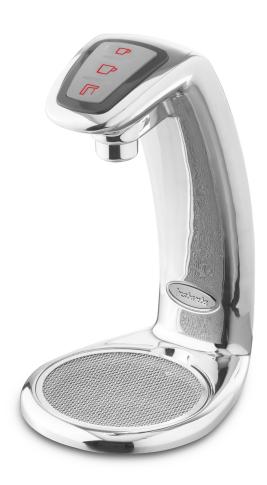

# Instanta G2 InstaTap

Commercial Boiling 50 litre Polished Stainless Steel Double Font

BOILING

2 fonts included:

Also available in:

Actual product may vary slightly depending on functionality. The image shown is a representation only.