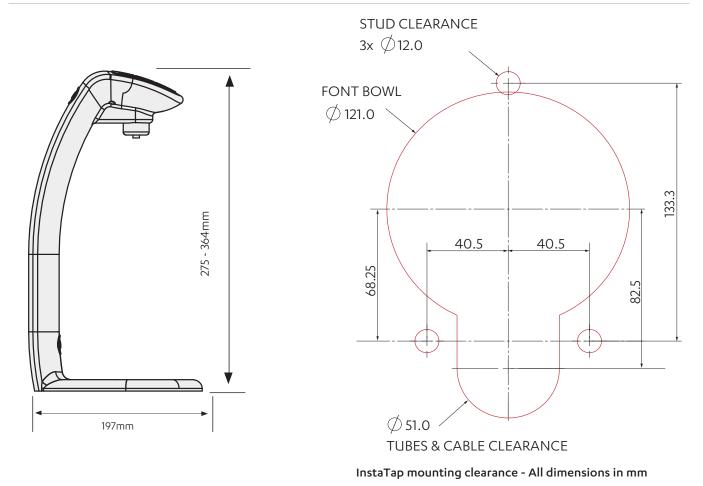

## Font

| Style                         | Standard              |  |
|-------------------------------|-----------------------|--|
| Finish                        | Polished stainless    |  |
| Fonts included                | 2                     |  |
| Dimensions (W x D x H)        | 150mm x 197mm x 275mm |  |
| Tap font clearance            | 195mm                 |  |
| Disability options            | No                    |  |
| Packed Dimensions (W x D x H) |                       |  |
| Packed weight                 |                       |  |

## Under-counter unit installation

Clearance space required for under counter unit