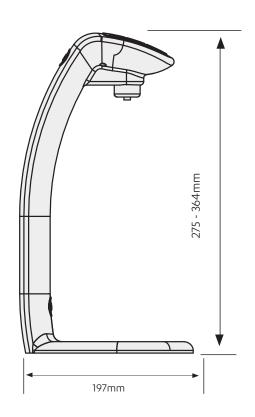

## Font

| Style                         | High                  |
|-------------------------------|-----------------------|
| Finish                        | Polished stainless    |
| Fonts included                | 3                     |
| Dimensions (W x D x H)        | 150mm x 197mm x 364mm |
| Tap font clearance            | 280mm                 |
| Disability options            | No                    |
| Packed Dimensions (W x D x H) |                       |
| Packed weight                 |                       |

InstaTap mounting clearance - All dimensions in mm