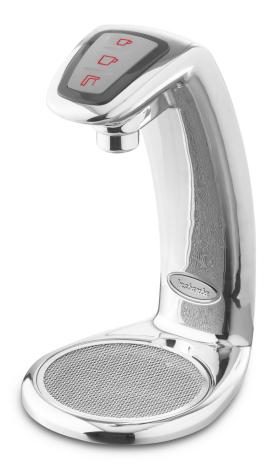

# Instanta G2 InstaTap

Commercial Boiling 50 litre Polished Stainless Steel High Triple Font

#### Also available in:

Product code: I2CB50BHT

Actual product may vary slightly depending on functionality. The image shown is a representation only.

## Font

| Style                         | High                  |
|-------------------------------|-----------------------|
| Finish                        | Polished stainless    |
| Fonts included                | 3                     |
| Dimensions (W x D x H)        | 150mm x 197mm x 364mm |
| Tap font clearance            | 280mm                 |
| Disability options            | No                    |
| Packed Dimensions (W x D x H) |                       |
| Packed weight                 |                       |