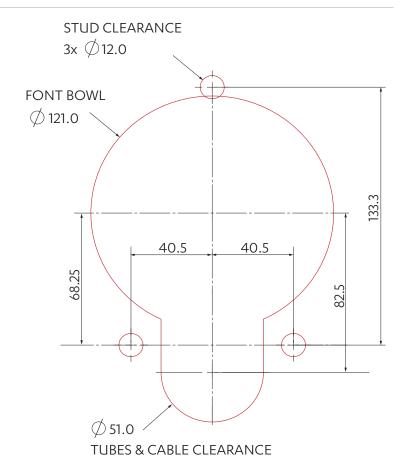

| 96°C                                             |
|---------------------------------------|--------------------------------------------------|
| Heat up time                          | 20 mins                                          |
| Stand by power loss (Idle over 24hrs) | 0.77 kW/h                                        |
| Wholesome water supply requirements   | Cold Feed                                        |
| Tank material                         | Stainless steel                                  |
| Filtration                            | Limescale Prevention Filter Cartridge 3,750 ltrs |
| Packed Dimensions (W x D x H)         | 340mm x 525mm x 510mm                            |
| Packed weight                         | 10.9kg                                           |





InstaTap mounting clearance - All dimensions in mm

# Under-counter unit installation