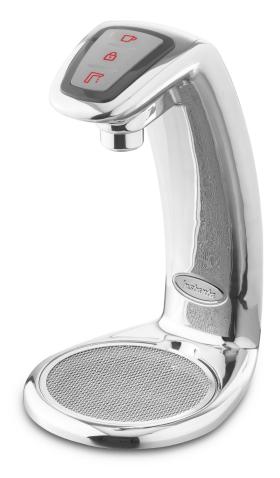

# Instanta G2 InstaTap

Office Boiling 5 litre Polished Stainless Steel

**FILTERED: BOILING** 

## Features and benefits

 $Actual\ product\ may\ vary\ slightly\ depending\ on\ functionality.\ The\ image\ shown\ is\ a\ representation\ only.$ 

## Enhanced hygiene

Antimicrobial steritouch keypad that reduces 99.9% of surface bacteria, perfect for maintaining hygiene.

### Smooth water flow

Dispenses a smooth water flow to minimise spluttering and steam.

#### **User-safety options**

The InstaTap is designed with a boiling safety lock which helps to prevent accidental dispense of boiling water and therefore lowers the risk of injuries as a result.

## Advanced filtration

The office InstaTap features a limescale and taste and odour filter to prevent the build up of limescale and to ensure your water always tastes and smells at its best.

## Choice of dispense

There are two options available: free pour and measured dispense.

| Model | Capacity | Heat up time<br>(minutes) | Rapid draw off<br>(litres) | Rapid draw off<br>(cups)* | Boiling cups<br>per hour* | Nominal power<br>rating kW @ 230V | Command centre<br>dimensions<br>W x D x H |
|-------|----------|---------------------------|----------------------------|---------------------------|---------------------------|-----------------------------------|-------------------------------------------|
| I2B5  | 5 Litres | 20                        | 5                          | 32                        | 135                       | 3                                 | 230mm x 415mm x<br>420mm                  |