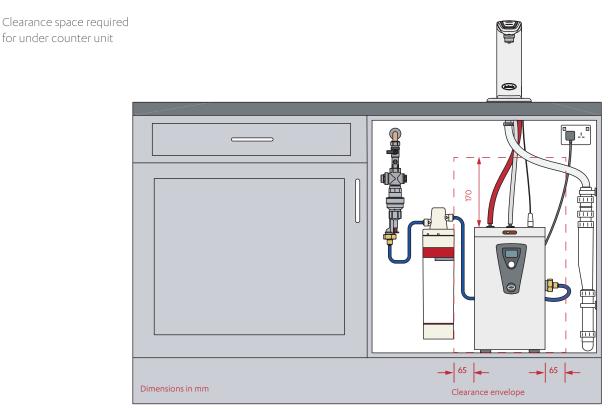

InstaTap mounting clearance - All dimensions in mm

# Under-counter unit installation