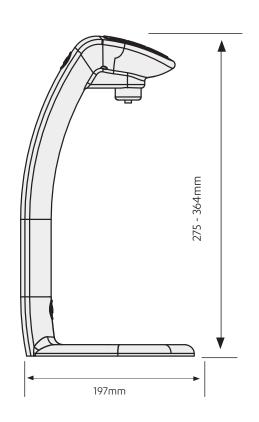

# Font

| Style                         | Standard                 |  |
|-------------------------------|--------------------------|--|
| Finish                        | Polished Stainless Steel |  |
| Dimensions (W x D x H)        | 150mm x 197mm x 275mm    |  |
| Tap font clearance            | 195mm                    |  |
| Disability options            | No                       |  |
| Packed Dimensions (W x D x H) | 400mm x 215mm x 275mm    |  |
| Packed weight                 | 4.6kg                    |  |
|                               |                          |  |

InstaTap mounting clearance - All dimensions in mm