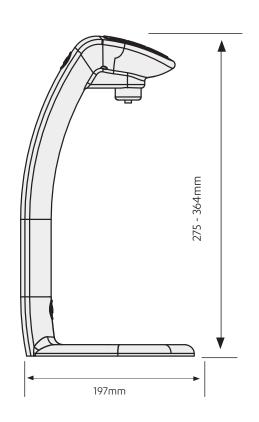

# Font

| Style                         | High                     |  |
|-------------------------------|--------------------------|--|
| Finish                        | Polished Stainless Steel |  |
| Dimensions (W x D x H)        | 150mm x 197mm x 364mm    |  |
| Tap font clearance            | 280mm                    |  |
| Disability options            | No                       |  |
| Packed Dimensions (W x D x H) | 490mm x 215mm x 275mm    |  |
| Packed weight                 | 5.15kg                   |  |