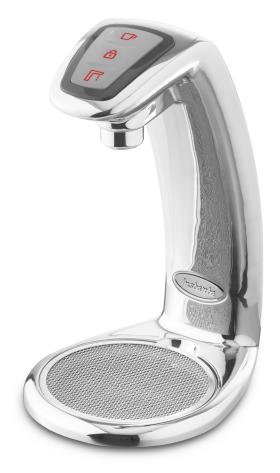

# Instanta G2 InstaTap

Office Boiling 5 litre Polished Stainless Steel High

**FILTERED: BOILING** 

#### Also available in:

Product code: I2B5BH

## Enhanced hygiene

Antimicrobial steritouch keypad that reduces 99.9% of surface bacteria, perfect for maintaining hygiene.

#### **User-safety options**

The InstaTap is designed with a boiling safety lock which helps to prevent accidental dispense of boiling water and therefore lowers the risk of injuries as a result.