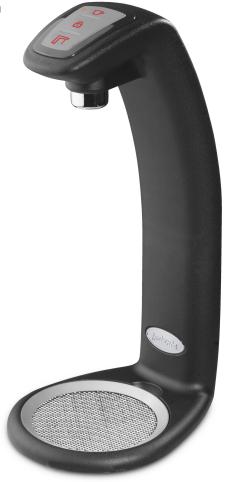

# Instanta G2 InstaTap

Office Boiling 5 litre Matt Black High

**FILTERED: BOILING** 

### Features and benefits

 $Actual\ product\ may\ vary\ slightly\ depending\ on\ functionality.\ The\ image\ shown\ is\ a\ representation\ only.$ 