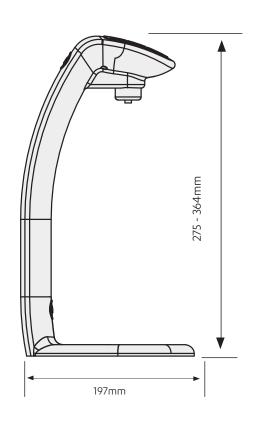

# Font

| Style                         | High                  |  |
|-------------------------------|-----------------------|--|
| Finish                        | Matt Black            |  |
| Dimensions (W x D x H)        | 150mm x 197mm x 364mm |  |
| Tap font clearance            | 280mm                 |  |
| Disability options            | No                    |  |
| Packed Dimensions (W x D x H) | 490mm x 215mm x 275mm |  |
| Packed weight                 | 5.15kg                |  |

InstaTap mounting clearance - All dimensions in mm