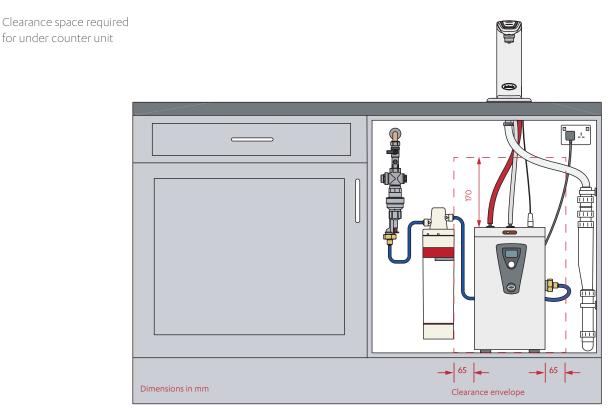

InstaTap mounting clearance - All dimensions in mm

# Under-counter unit installation