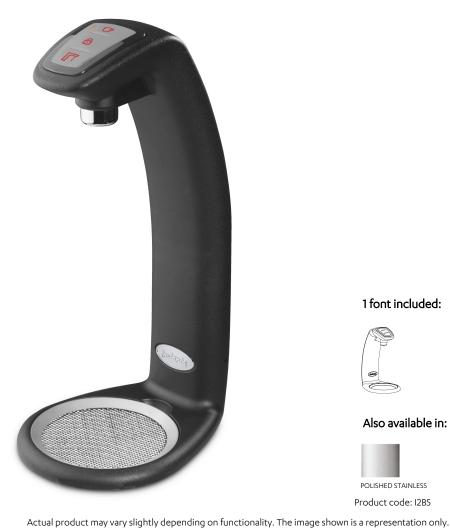

# Instanta G2 InstaTap

Office Boiling 5 litre Matt Black

**FILTERED: BOILING** 

## 1 font included:

#### Also available in: