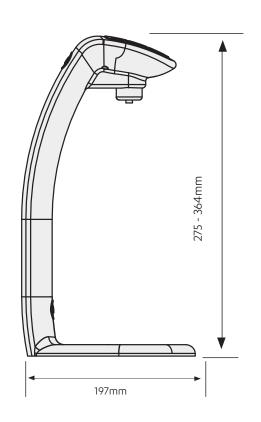

# Font

| Style                         | Standard              |  |  |
|-------------------------------|-----------------------|--|--|
| Finish                        | Matt Black            |  |  |
| Dimensions (W x D x H)        | 150mm x 197mm x 275mm |  |  |
| Tap font clearance            | 195mm                 |  |  |
| Disability options            | No                    |  |  |
| Packed Dimensions (W x D x H) | 400mm x 215mm x 275mm |  |  |
| Packed weight                 | 4.6kg                 |  |  |
|                               |                       |  |  |

InstaTap mounting clearance - All dimensions in mm