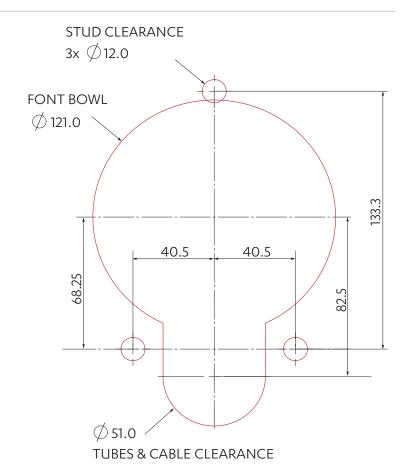

| 96°C                                             |
|---------------------------------------|--------------------------------------------------|
| Heat up time                          | 20 mins                                          |
| Stand by power loss (Idle over 24hrs) | 0.77 kW/h                                        |
| Wholesome water supply requirements   | Cold Feed                                        |
| Tank material                         | Stainless steel                                  |
| Filtration                            | Limescale Prevention Filter Cartridge 3,750 ltrs |
| Packed Dimensions (W x D x H)         | 340mm x 525mm x 510mm                            |
| Packed weight                         | 10.9kg                                           |





InstaTap mounting clearance - All dimensions in mm

# Under-counter unit installation