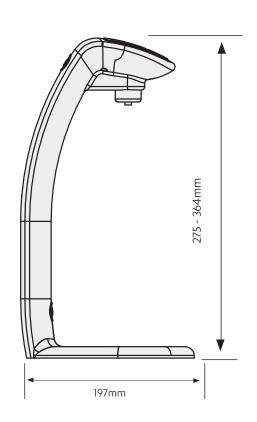

## Font

| Style                         | Standard                        |
|-------------------------------|---------------------------------|
| Finish                        | Matt Black                      |
| Fonts included                | 2                               |
| Dimensions (W x D x H)        | 150mm x 197mm x 275mm           |
| Tap font clearance            | 195mm                           |
| Disability options            | No                              |
| Packed Dimensions (W x D x H) | 2 x 400mm x 215mm x 275mm boxes |
| Packed weight                 | 9.2kg (2 x 4.6kg boxes)         |
|                               |                                 |

InstaTap mounting clearance - All dimensions in mm