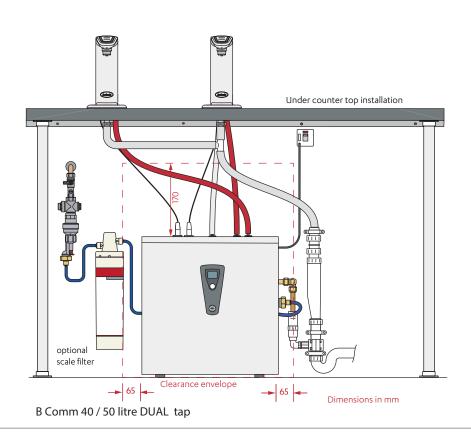

InstaTap mounting clearance - All dimensions in mm

# Under-counter unit installation

Clearance space required for under counter unit