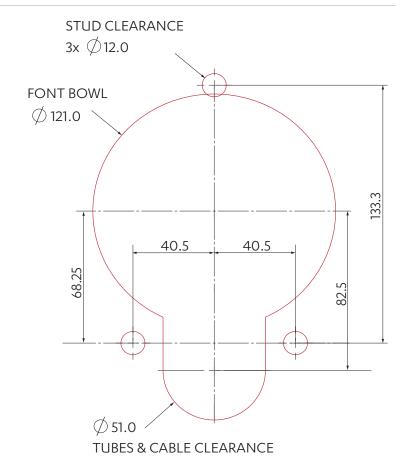

InstaTap mounting clearance - All dimensions in mm

# Under-counter unit installation

Clearance space required for under counter unit