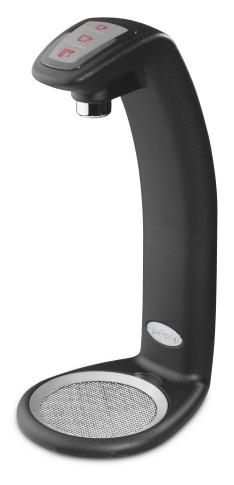

# Instanta G2 InstaTap

Commercial Boiling 40 litre Matt Black Double Font

### **BOILING**

### 2 fonts included:

## Enhanced hygiene

Antimicrobial steritouch keypad that reduces 99.9% of surface bacteria, perfect for maintaining hygiene.

## Smooth water flow

Dispenses a smooth water flow to minimise spluttering and steam.

## Choice of dispense

There are three options available: free pour and 2 measured dispense.

## Choice of design

Available in 2 heights and 2 finishes.

| Model    | Capacity  | Heat up time<br>(minutes) | Rapid draw off<br>(litres) | Rapid draw off<br>(cups)* | Boiling cups<br>per hour* | Nominal power<br>rating kW @ 230V | Command centre<br>dimensions<br>W x D x H |
|----------|-----------|---------------------------|----------------------------|---------------------------|---------------------------|-----------------------------------|-------------------------------------------|
| I2CB40BD | 40 Litres | 88                        | 40                         | 240                       | 180                       | 3                                 | 560mm x 510mm x<br>600mm                  |