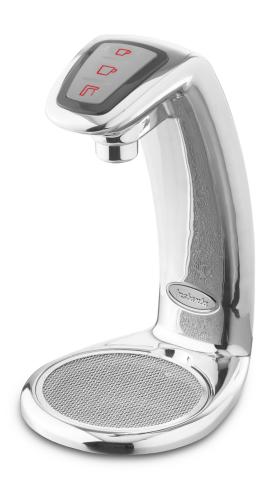

# Instanta G2 InstaTap

Commercial Boiling 40 litre Polished Stainless Steel Double Font

BOILING

2 fonts included:

Also available in:

Product code: I2CB40BD

Actual product may vary slightly depending on functionality. The image shown is a representation only.

#### Choice of dispense

There are three options available: free pour and 2 measured dispense.

## Font

| Style                                     | Standard                        |
|-------------------------------------------|---------------------------------|
| Finish                                    | Polished stainless steel        |
| Fonts included                            | 2                               |
| Dimensions (W x D x H)                    | 150mm x 197mm x 275mm           |
| Tap font clearance                        | 195mm                           |
| Disability options                        | No                              |
| Packed Dimensions $(W \times D \times H)$ | 2 x 400mm x 215mm x 275mm boxes |
| Packed weight                             | 9.2kg (2 x 4.6kg boxes)         |
|                                           |                                 |