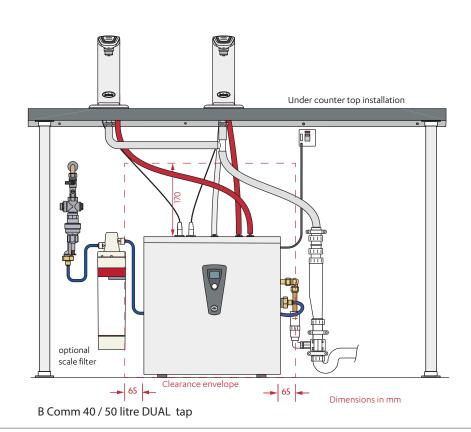

InstaTap mounting clearance - All dimensions in mm

## Under-counter unit installation

Clearance space required for under counter unit