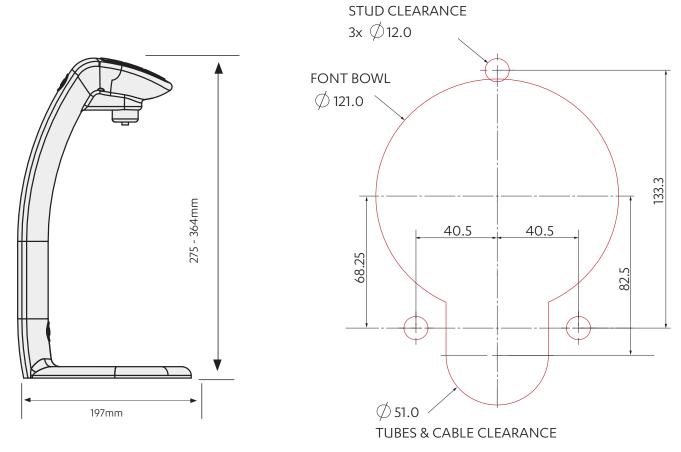

## Font

| Style                                     | Standard                        |
|-------------------------------------------|---------------------------------|
| Finish                                    | Polished stainless steel        |
| Fonts included                            | 2                               |
| Dimensions (W x D x H)                    | 150mm x 197mm x 275mm           |
| Tap font clearance                        | 195mm                           |
| Disability options                        | No                              |
| Packed Dimensions $(W \times D \times H)$ | 2 x 400mm x 215mm x 275mm boxes |
| Packed weight                             | 9.2kg (2 x 4.6kg boxes)         |
|                                           |                                 |

InstaTap mounting clearance - All dimensions in mm