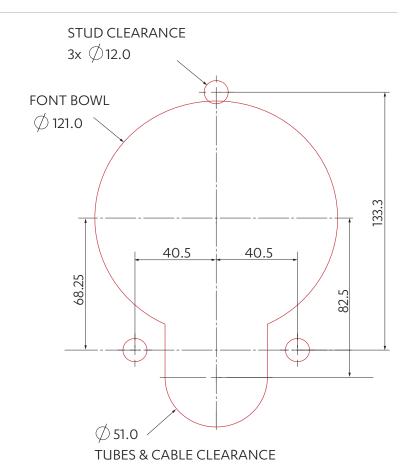

cked Dimensions (W x D x H) | 400mm x 315mm x 275mm ( 2 x boxes) |
| Packed weight                 | 9.2kg (2 x 4.6kg boxes)            |

# Command Centre

| Factory temperature boiling           | 96°C                                |
|---------------------------------------|-------------------------------------|
| Heat up time                          | 64 mins (4.5kW) or 42 mins (6.75kW) |
| Stand by power loss (Idle over 24hrs) | 1.5 kW/h                            |
| Wholesome water supply requirements   | Cold Feed                           |
| Tank material                         | Stainless steel                     |
| Packed Dimensions (W x D x H)         | 620mm x 620mm x 665mm               |
| Packed weight                         | 28kg                                |





InstaTap mounting clearance - All dimensions in mm

# Under-counter unit installation

Clearance space required for under counter unit