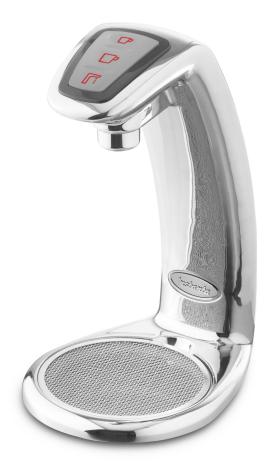

# Instanta G2 InstaTap

Commercial Boiling 50 litre Polished Stainless Steel Double Font

## Enhanced hygiene

Antimicrobial steritouch keypad that reduces 99.9% of surface bacteria, perfect for maintaining hygiene.

## Smooth water flow

Dispenses a smooth water flow to minimise spluttering and steam.

#### Choice of dispense

There are three options available: free pour and 2 measured dispense.

## Choice of design

Available in 2 heights and 2 finishes.

| Model   | Capacity  | Heat up time<br>(minutes) | Rapid draw off<br>(litres) | Rapid draw off<br>(cups)* | Boiling cups<br>per hour*   | Nominal power<br>rating kW @ 230V | Command centre<br>dimensions<br>W x D x H |
|---------|-----------|---------------------------|----------------------------|---------------------------|-----------------------------|-----------------------------------|-------------------------------------------|
| I2CB50D | 50 Litres | 42 @ 6.75kW<br>64 @ 4.5kW | 50                         | 300                       | 378 @ 6.75kW<br>252 @ 4.5kW | 6.75kW<br>4.5kW                   | 560mm x 510mm x<br>600mm                  |