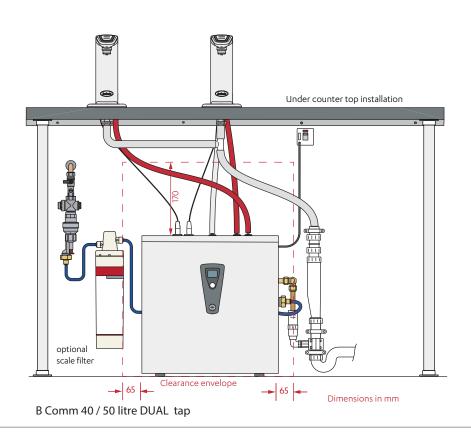

# Under-counter unit installation

Clearance space required for under counter unit