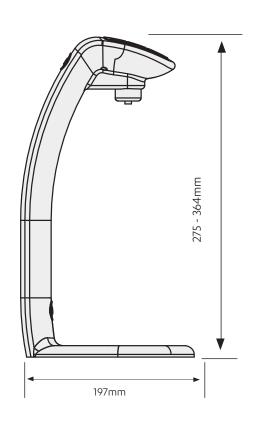

# Font

| Style                         | Standard                           |
|-------------------------------|------------------------------------|
| Finish                        | Polished stainless steel           |
| Fonts included                | 2                                  |
| Dimensions (W x D x H)        | 150mm x 197mm x 275mm              |
| Tap font clearance            | 195mm                              |
| Disability options            | No                                 |
| Packed Dimensions (W x D x H) | 400mm x 315mm x 275mm ( 2 x boxes) |
| Packed weight                 | 9.2kg (2 x 4.6kg boxes)            |

InstaTap mounting clearance - All dimensions in mm