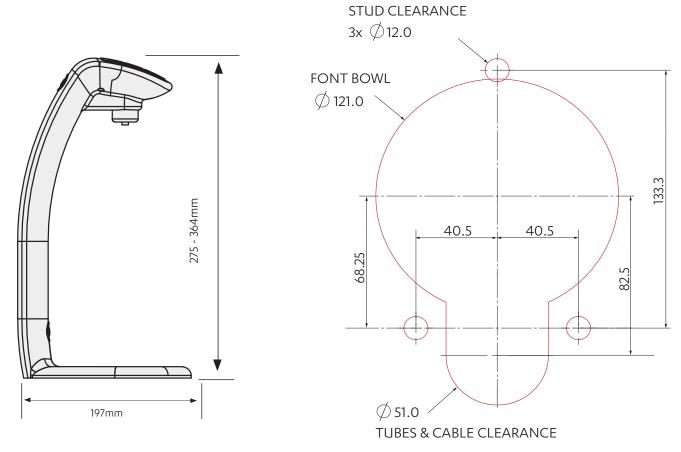

### Font

| Style                         | High                               |
|-------------------------------|------------------------------------|
| Finish                        | Polished stainless steel           |
| Fonts included                | 2                                  |
| Dimensions (W x D x H)        | 150mm x 197mm x 364mm              |
| Tap font clearance            | 280mm                              |
| Disability options            | No                                 |
| Packed Dimensions (W x D x H) | 490mm x 215mm x 275mm ( 2 x boxes) |
| Packed weight                 | 10.30kg ( 2 x 5.15kg boxes)        |

InstaTap mounting clearance - All dimensions in mm