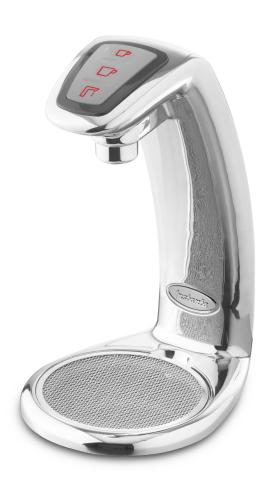

# Instanta G2 InstaTap

Commercial Boiling 50 litre Polished Stainless Steel High Double Font

BOILING

2 fonts included:

Also available in:

Product code: I2CB50BHD

Actual product may vary slightly depending on functionality. The image shown is a representation only.

#### Enhanced hygiene

Antimicrobial steritouch keypad that reduces 99.9% of surface bacteria, perfect for maintaining hygiene.

#### Choice of dispense

There are three options available: free pour and 2 measured dispense.

#### Choice of design

Available in 2 heights and 2 finishes.

| Model    | Capacity  | Heat up time<br>(minutes) | Rapid draw off<br>(litres) | Rapid draw off<br>(cups)* | Boiling cups<br>per hour*   | Nominal power<br>rating kW @ 230V | Command centre<br>dimensions<br>W x D x H |
|----------|-----------|---------------------------|----------------------------|---------------------------|-----------------------------|-----------------------------------|-------------------------------------------|
| I2CB50HD | 50 Litres | 42 @ 6.75kW<br>64 @ 4.5kW | 50                         | 300                       | 378 @ 6.75kW<br>252 @ 4.5kW | 6.75kW<br>4.5kW                   | 560mm x 510mm x<br>600mm                  |