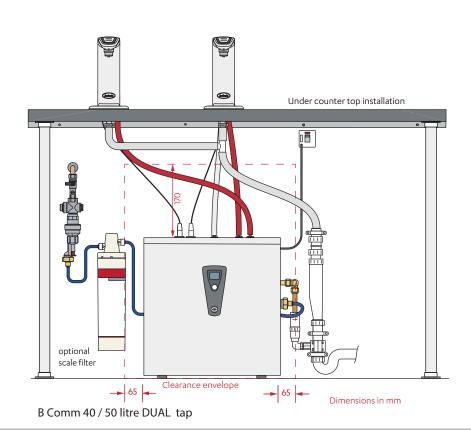

## Under-counter unit installation

Clearance space required for under counter unit