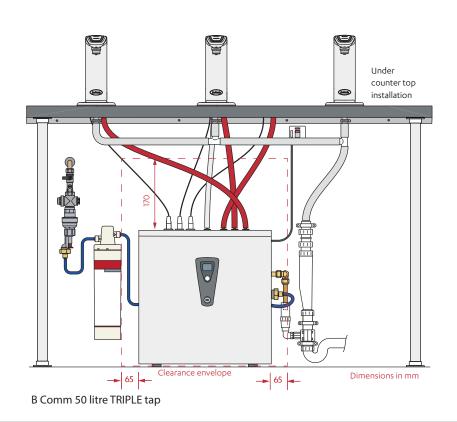

# Under-counter unit installation

Clearance space required for under counter unit