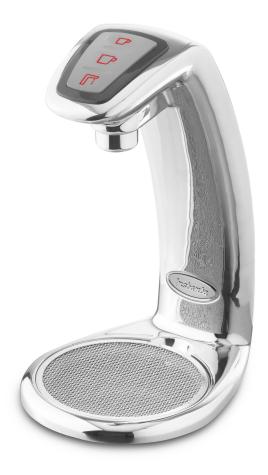

# Instanta G2 InstaTap

Commercial Boiling 50 litre Polished Stainless Steel Triple Font

#### **BOILING**

#### 3 fonts included:

### Choice of dispense

There are three options available: free pour and 2 measured dispense.

# Font

| Style                         | Standard                           |
|-------------------------------|------------------------------------|
| Finish                        | Polished stainless steel           |
| Fonts included                | 3                                  |
| Dimensions (W x D x H)        | 150mm x 195mm x 274mm              |
| Tap font clearance            | 195mm                              |
| Disability options            | No                                 |
| Packed Dimensions (W x D x H) | 400mm x 215mm x 275mm ( 3 x boxes) |
| Packed weight                 | 13.8kg ( 3 x 4.6kg boxes)          |