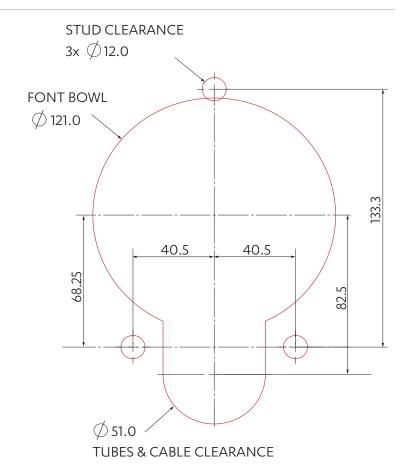

Dimensions (W x D x H) | 400mm x 215mm x 275mm ( 3 x boxes) |
| Packed weight                 | 13.8kg ( 3 x 4.6kg boxes)          |

# **Command Centre**

| Factory temperature boiling           | 96°℃                                |
|---------------------------------------|-------------------------------------|
| Heat up time                          | 64 mins (4.5kW) or 42 mins (6.75kW) |
| Stand by power loss (Idle over 24hrs) | 1.5 kW/h                            |
| Wholesome water supply requirements   | Cold Feed                           |
| Tank material                         | Stainless steel                     |
| Packed Dimensions (W x D x H)         | 620mm x 620mm x 665mm               |
| Packed weight                         | 28kg                                |





InstaTap mounting clearance - All dimensions in mm

# Under-counter unit installation

Clearance space required for under counter unit