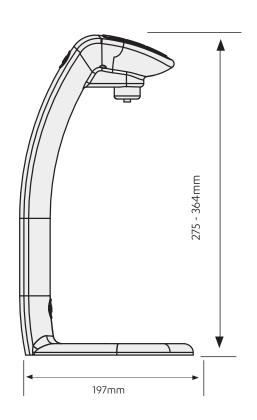

# Font

| Style                         | Standard                           |
|-------------------------------|------------------------------------|
| Finish                        | Polished stainless steel           |
| Fonts included                | 3                                  |
| Dimensions (W x D x H)        | 150mm x 195mm x 274mm              |
| Tap font clearance            | 195mm                              |
| Disability options            | No                                 |
| Packed Dimensions (W x D x H) | 400mm x 215mm x 275mm ( 3 x boxes) |
| Packed weight                 | 13.8kg ( 3 x 4.6kg boxes)          |

InstaTap mounting clearance - All dimensions in mm