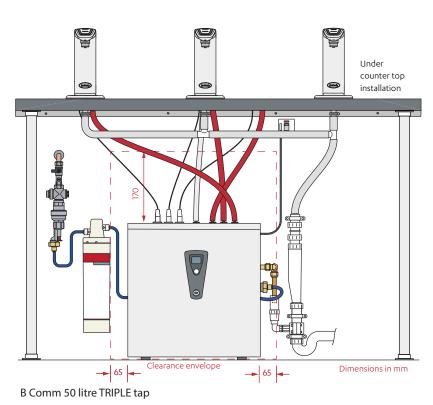

InstaTap mounting clearance - All dimensions in mm

## Under-counter unit installation

Clearance space required for under counter unit