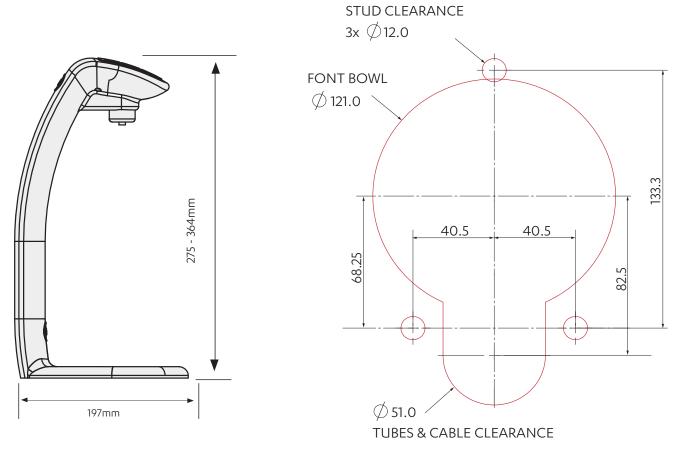

InstaTap mounting clearance - All dimensions in mm

### Font

| Polished stainless steel           |
|------------------------------------|
|                                    |
| 3                                  |
| 150mm x 197mm x 364mm              |
| 280mm                              |
| No                                 |
| 400mm x 215mm x 275mm ( 3 x boxes) |
| 13.8kg ( 3 x 4.6kg boxes)          |
|                                    |