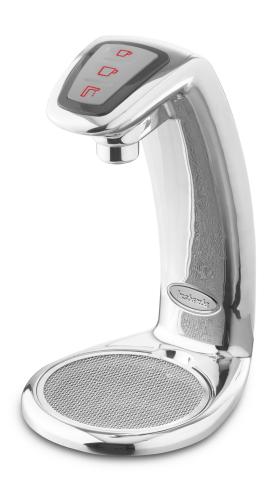

# Instanta G2 InstaTap

Commercial Boiling 50 litre Polished Stainless Steel High Triple Font

BOILING

3 fonts included:

Also available in:

Product code: I2CB50BHT

Actual product may vary slightly depending on functionality. The image shown is a representation only.

#### Choice of dispense

There are three options available: free pour and 2 measured dispense.

### Font

| Polished stainless steel           |
|------------------------------------|
|                                    |
| 3                                  |
| 150mm x 197mm x 364mm              |
| 280mm                              |
| No                                 |
| 400mm x 215mm x 275mm ( 3 x boxes) |
| 13.8kg ( 3 x 4.6kg boxes)          |
|                                    |