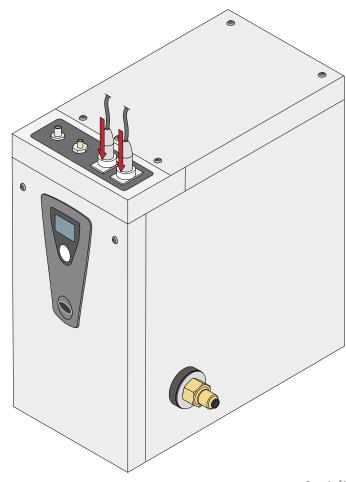

#### **Installation Instructions**

- Fit silicone XLR connector rings around the XLR plugs.
- Connect the XLR plugs. Ensure that silicone rings are pushed fully down to mate with the XLR socket surface.
- Fit the foam valve ring and valve ring washer to cover the solenoid valve water inlet, as shown.
- Fit 3/4"-3/8" PF brass fitting to secure in place.