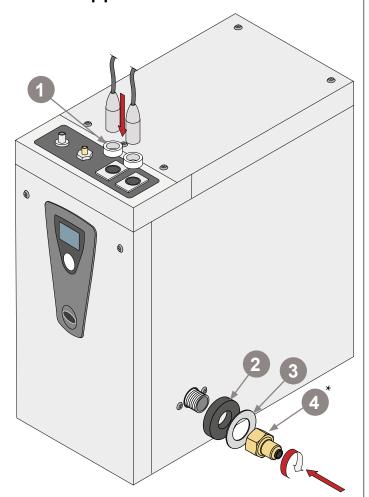

#### IP ratings kit - (2 socket model shown, same principle for all models)

This document is a parts kit instruction. Please refer to all safety and installation requirements detailed in the installation instruction provided with the InstaTap system prior to installation of, or any change to, the complete system. Damage caused by incorrect installation and may be excluded from warranty coverage.

### Parts supplied & where to fit them

- Silicone XLR connector rings
- 2 Foam valve ring
- 3 Valve ring washer
- 3/4"-3/8" PF brass fitting
  \*(Supplied separately
  with install kit)

#### **Installation Instructions**

- Fit silicone XLR connector rings around the XLR plugs.
- Connect the XLR plugs. Ensure that silicone rings are pushed fully down to mate with the XLR socket surface.
- Fit the foam valve ring and valve ring washer to cover the solenoid valve water inlet, as shown.
- Fit 3/4"-3/8" PF brass fitting to secure in place.